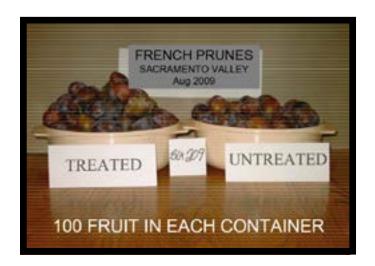

Average of four trials in the Central Valley One Application: 30-40 Days Pre-Harvest

Furst®-Class Concentrate Trial French Prunes 2009

| FRESH WEIGHT (Percent Fruit Size) |       |        |       |          |  |  |  |  |
|-----------------------------------|-------|--------|-------|----------|--|--|--|--|
|                                   | Large | Medium | Small | Fruit/Lb |  |  |  |  |
| Furst-Class<br>Concentrate        | 65    | 27     | 8     | 21       |  |  |  |  |
| Grower<br>Standard                | 32    | 42     | 26    | 17       |  |  |  |  |

Average of four trials in the Central Valley Two Applications: Early May & Three Weeks Later

Furst-Class Concentrate stimulates and enhances overlapping physiological mechanisms. The product employs specific low-molecular weight carbon-containing metabolites both to stimulate metabolic activity within the plant cell and to elicit and maintain the plant's beneficial systemic acquired resistance (SAR) response. It is the qualitative biological actions, and the sequence of physiological events initiated by these signaling compounds present within Furst-Class Concentrate, that define the product's performance.