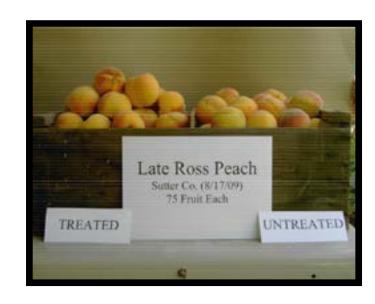

## **Furst-Class Concentrate Drives Results**

**Furst®-Class Concentrate Trial** Late Ross Peach 2009

| Peaches                    | Percent Fruit |    |    |    |    |  |
|----------------------------|---------------|----|----|----|----|--|
| Fruit/Box                  | 50            | 56 | 60 | 64 | 70 |  |
| Furst-Class<br>Concentrate | 22            | 33 | 29 | 13 | 3  |  |
| Grower<br>Standard         | 12            | 24 | 31 | 22 | 11 |  |